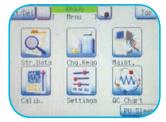

## **Network capability**

- Data transfer to LIS via LAN (TCP/IP) or Serial Port (RS-232C)
- · Bi-directional interface

Intuitive touch screen menus simplify operation.

QC data is available on board with comprehensive reports and also available though  $Insight^{TM}$  quality control program.