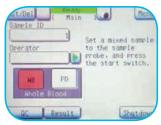

## **Network capability**

- Data transfer to LIS via LAN (TCP/IP) or Serial Port (RS-232C)
- · Bi-directional interface

Intuitive touch screen menus simplify operation.

QC data is available on board with comprehensive reports and also available though  $Insight^{TM}$  quality control program.