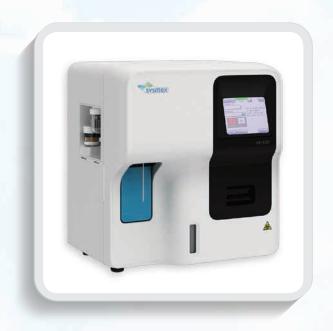

## XP-300™ AUTOMATED HEMATOLOGY ANALYZER

Robust and Reliable

## Compact and fully integrated

- Small footprint
- Fits easily on a laboratory bench
- Ideal as a back-up for Sysmex X-Series<sup>™</sup> and XN-Series<sup>™</sup> analyzers